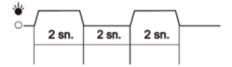

Açılışta 1 sn. (+) tuşuna basılı tutarsanız ışık 2sn. süre ile yanıp söner ve fabrika ayarlarına döner.

When you plug the device in while pressing (-) key, you lock or unlock the keypad. The light rapidly flashes when the key is locked and the light remains on for a second when the keys are unlocked.

When you keep pressing the (+) key for 1 second when starting the device, the light flashes for 2 seconds and the device returns to its default settings.

MODEL: 610XX

Elektronik Sıcaklık Kontol Cihazı

ÜRETİM TARİHİ: 2016