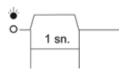

 ${\boldsymbol \nu} \quad (\ +\ )$ Tuşuna 1 sn. Basılı tutunca mevcut sıcaklığı varsayılan sıcaklık yapar.

When (+) key is pressed for 1 second, the device turns the current temperature intp the default temperature.

 ( - ) tuşuna basılı iken elektrik verirseniz tuşları kilitler veya kilitli tuşları açarsınız. Kilitlerken ışık hızlı bir şekilde yanıp söner, kilitleri açarkende 1sn. süreyle yanık kalır.