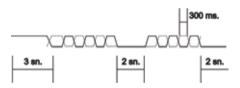

## 610XX Kullanım Kılavuzu

- 1- Girilebilir tavan sıcaklık değeri 60 C°
- 2- Girilebilir taban sıcaklık değeri 0 C°
- 3- Açılış (default) sıcaklık değeri 40 C°
- 4- Sıcaklık basamakları 2 Cº
  - ✓ Fiş takılınca veya elektrik gidip gelince ısıtıcımız açılış sıcaklığında çalışır.
  - Yeşil ışığın devamlı yanması çalıştığını gösterir.
  - Isın sönmesi istenilen ısıya ulaştığını gösterir.
  - (-) tuşuna uzun süre basılınca ışık 3 sn. boyunca yanar ve yanıp sönerek sıcaklığın onlar hanesini belirtir. 2 sn. kapalı kalır, tekrar yanıp sönerek birler hanesini gösterir ardından yine 2 sn. ışık kapalı kalır.

## 610XX Kullanım Notları

- 1.Programmable maximum temperature value: 60C°
- 2.Programmable minimum temperature value: 0C°
- 3.Default operating temperature: 40C°
- 4.Temperature intervals: 2C°
- When the device is plugged in or when the power is out and back, the heater starts in default operating temperature.
- Constantly lit green light indicates that the device is active.
- The light switched off indicates that the device reached to the intended temperature.
- When (-) key is pressed long, the light is lit for 3 seconds and then indicates the tens digit by flashing. Then it shuts off for 2 seconds, and then by flashing, it indicates the units' digit. Then it shuts off for another second again.