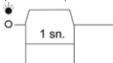

When (+) key is pressed for 1 second, the device turns the current temperature intp the default temperature.

 ( - ) tuşuna basılı iken elektrik verirseniz tuşları kilitler veya kilitli tuşları açarsınız. Kilitlerken ışık hızlı bir şekilde yanıp söner, kilitleri açarkende 1sn. süreyle yanık kalır.