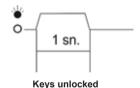

When (+) key is pressed for 1 second, the device turns the current temperature intp the default temperature.

 ( - ) tuşuna basılı iken elektrik verirseniz tuşları kilitler veya kilitli tuşları açarsınız. Kilitlerken ışık hızlı bir şekilde yanıp söner, kilitleri açarkende 1sn. süreyle yanık kalır.

Açılışta 1 sn. (+) tuşuna basılı tutarsanız ışık 2sn. süre ile yanıp söner ve fabrika ayarlarına döner.

When you plug the device in while pressing (-) key, you lock or unlock the keypad. The light rapidly flashes when the key is locked and the light remains on for a second when the keys are unlocked.