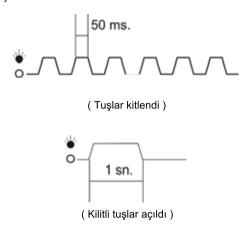

When (+) key is pressed for 1 second, the device turns the current temperature intp the default temperature.

 ( - ) tuşuna basılı iken elektrik verirseniz tuşları kilitler veya kilitli tuşları açarsınız. Kilitlerken ışık hızlı bir şekilde yanıp söner, kilitleri açarkende 1sn. süreyle yanık kalır.

Açılışta 1 sn. (+) tuşuna basılı tutarsanız ışık 2sn. süre ile yanıp söner ve fabrika ayarlarına döner.

When you plug the device in while pressing (-) key, you lock or unlock the keypad. The light rapidly flashes when the key is locked and the light remains on for a second when the keys are unlocked.