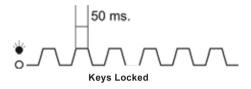

Açılışta 1 sn. (+) tuşuna basılı tutarsanız ışık 2sn. süre ile yanıp söner ve fabrika ayarlarına döner.

When you plug the device in while pressing (-) key, you lock or unlock the keypad. The light rapidly flashes when the key is locked and the light remains on for a second when the keys are unlocked.