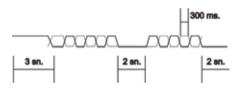

## 610XX Kullanım Kılavuzu

- 1- Girilebilir tavan sıcaklık değeri 60 C°
- 2- Girilebilir taban sıcaklık değeri 0 C°
- 3- Açılış (default) sıcaklık değeri 40 C°
- 4- Sıcaklık basamakları 2 Cº
  - ✓ Fiş takılınca veya elektrik gidip gelince ısıtıcımız açılış sıcaklığında çalışır.
  - Yeşil ışığın devamlı yanması çalıştığını gösterir.
  - Isın sönmesi istenilen ısıya ulaştığını gösterir.
  - (-) tuşuna uzun süre basılınca ışık 3 sn. boyunca yanar ve yanıp sönerek sıcaklığın onlar hanesini belirtir. 2 sn. kapalı kalır, tekrar yanıp sönerek birler hanesini gösterir ardından yine 2 sn. ışık kapalı kalır.

## 610XX Kullanım Notları

- 1.Programmable maximum temperature value: 60C°
- 2.Programmable minimum temperature value: 0C°
- 3.Default operating temperature: 40C°
- 4.Temperature intervals: 2C°
- When the device is plugged in or when the power is out and back, the heater starts in default operating temperature.
- Constantly lit green light indicates that the device is active.
- The light switched off indicates that the device reached to the intended temperature.
- When (-) key is pressed long, the light is lit for 3 seconds and then indicates the tens digit by flashing. Then it shuts off for 2 seconds, and then by flashing, it indicates the units' digit. Then it shuts off for another second again.